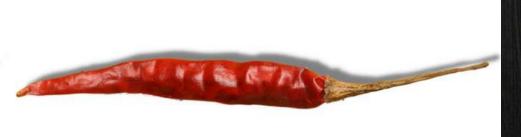

#### SAIWAY-RED CHILLI VARATIES

Sygenta 5531
Byadagi

Dabbi Kashmiri

Indo -5 Guntur

Indo -5
Byadagi Kaddi

S-17 Teja

Super -10

Devanur Delxue Donga Byadgi