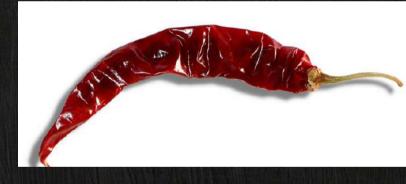

#### SAIWAY-RED CHILLI VARATIES

Sygenta 5531
Byadagi

Dabbi Kashmiri

Indo -5 Guntur

Indo -5
Byadagi Kaddi

S-17 Teja

Super -10

Devanur Delxue Donga Byadgi