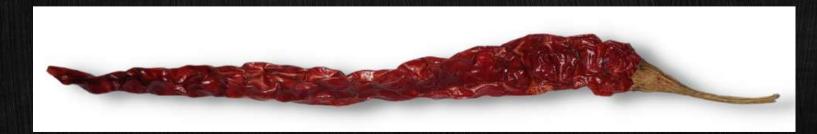

#### RED CHILLI-GRADING AND SORTING

#### SAIWAY-RED CHILLI VARATIES

Sygenta 5531
Byadagi

Dabbi Kashmiri

Indo -5 Guntur

Indo -5
Byadagi Kaddi

S-17 Teja

Super -10

Devanur Delxue Donga Byadgi

# <u>Specfications and Ranges avialable in Red Chillies</u>

- 1) Moisture: 11-12 % Max (According to Requirement)
- 2) Pungency/Spiceyness: 6000 SHU To 100000 SHU
- 3) Colour Value: 40 ASTA To 120 ASTA
- 4) Chilli Stems: With Stem and Without Stem
- 5) Packing: 25-50 Kgs Jute HDPE/ PP 25/50 Kgs Or Customized Bag 1 kg to 10 Kg