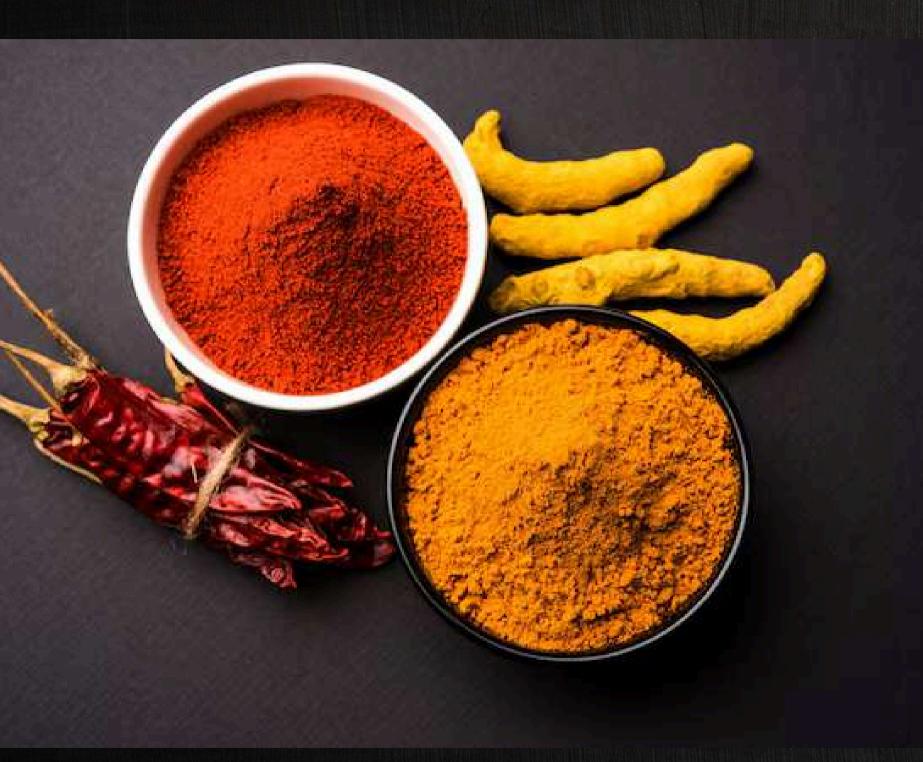

#### EXPORTERS OF RED CHILLI & TURMERIC POWDER

WWW.SAIWAY-INTERNATIONAL.COM

# ABOUT US

WE SPECIALIZE IN PROVIDING PREMIUM RED CHILLI POWDER, CHILLI FLAKES AND TURMERIC POWDER THAT ARE RENOWNED FOR THEIR PURITY, HEALTH BENEFITS, AND VERSATILITY. WITH A COMMITMENT TO EXCELLENCE, WE ENSURE THAT OUR SPICES ARE FREE FROM ADDITIVES AND PRESERVATIVES, PRESERVING THEIR NATURAL FLAVORS AND NUTRITIONAL INTEGRITY. OUR EXTENSIVE RANGE INCLUDES VARIOUS HEAT LEVELS AND GRIND SIZES, TAILORED TO MEET DIVERSE CULINARY PREFERENCES AND MARKET SPECIFICATIONS WORLDWIDE. DEDICATED TO EXPORT EXCELLENCE, WE DELIVER CONSISTENTLY HIGH-QUALITY SPICES TO INTERNATIONAL MARKETS, FOSTERING LONG-TERM PARTNERSHIPS BUILT ON TRUST AND SATISFACTION.

# <u>Specfications and Ranges avialable in Red Chillies</u>

- 1) Moisture: 11-12 % Max (According to Requirement)
- 2) Pungency/Spiceyness: 6000 SHU To 100000 SHU
- 3) Colour Value: 40 ASTA To 120 ASTA
- 4) Chilli Stems: With Stem and Without Stem
- 5) Packing: 25-50 Kgs Jute HDPE/ PP 25/50 Kgs Or Customized Bag 1 kg to 10 Kg

## TURMERIC POWDER

- 1) Types: Salem, Erode, Rajapuri (Sangli)
- 2) Moisture: 11 % Max
- 3) Size Mesh: 80-120 Fine Powder (As per Requirement)
- 4) Appearance: Bright Yellow to Deep Orange
- 5) Ash Content: 10-11 % MAX
- 6) Aflatoxin: 5PPB (As per Requirement)
- 7) Aflatoxin: Total Aflatoxin: B1, B2, B3, G1, G2: 10PPB
- 8) Packing:25-50 Kgs Jute HDPE / PP 25/50 Kgs Food /New paper bag inside Poly Bag / Customized Bag
- 9) Container Loading: 20ft FCL -18 Metric Tons & 40ft FCL 27 To 28 Metric Tons