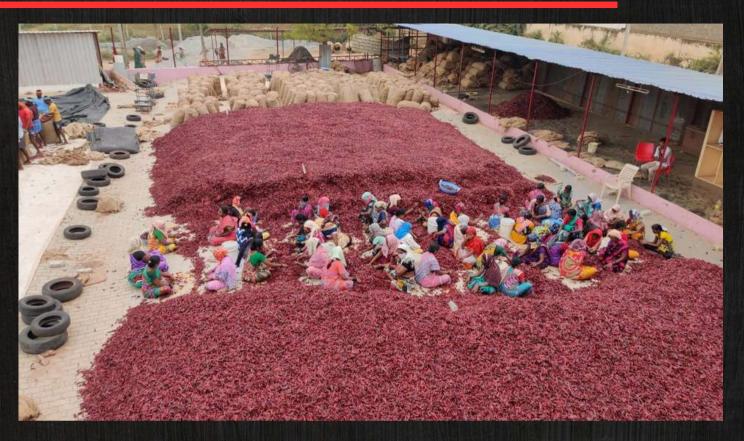

RTERS OF RED CHILLI & TURMERIC POWDER







WWW.SAIWAY-INTERNATIONAL.COM

# ABOUT US





WE SPECIALIZE IN PROVIDING PREMIUM RED CHILLI POWDER, CHILLI FLAKES AND TURMERIC POWDER THAT ARE RENOWNED FOR THEIR PURITY, HEALTH BENEFITS, AND VERSATILITY. WITH A COMMITMENT TO EXCELLENCE, WE ENSURE THAT OUR SPICES ARE FREE FROM ADDITIVES AND PRESERVATIVES, PRESERVING THEIR NATURAL FLAVORS AND NUTRITIONAL INTEGRITY. OUR EXTENSIVE RANGE INCLUDES VARIOUS HEAT LEVELS AND GRIND SIZES, TAILORED TO MEET DIVERSE CULINARY PREFERENCES AND MARKET SPECIFICATIONS WORLDWIDE. DEDICATED TO EXPORT EXCELLENCE, WE DELIVER CONSISTENTLY HIGH-QUALITY SPICES TO INTERNATIONAL MARKETS, FOSTERING LONG-TERM PARTNERSHIPS BUILT ON TRUST AND SATISFACTION.

WWW.SAIWAY-INTERNATIONAL.COM



#### RED CHILLI-GRADING AND SORTING











#### SAIWAY-RED CHILLI VARATIES



Sygenta 5531
Byadagi



Dabbi Kashmiri



Indo -5 Guntur



Indo -5
Byadagi Kaddi



S-17 Teja



Super -10



Devanur Delxue Donga Byadgi



Syngenta 2043



355 Chili/ 655 chili



# <u>Specfications and Ranges avialable in Red Chillies</u>

- 1) Moisture: 11-12 % Max (According to Requirement)
- 2) Pungency/Spiceyness: 6000 SHU To 100000 SHU
- 3) Colour Value: 40 ASTA To 120 ASTA
- 4) Chilli Stems: With Stem and Without Stem
- 5) Packing: 25-50 Kgs Jute HDPE/ PP 25/50 Kgs Or Customized Bag 1 kg to 10 Kg



## TURMERIC POWDER







- 1) Types: Salem, Erode, Rajapuri (Sangli)
- 2) Moisture: 11 % Max
- 3) Size Mesh: 80-120 Fine Powder (As per Requirement)
- 4) Appearance: Bright Yellow to Deep Orange
- 5) Ash Content: 10-11 % MAX
- 6) Aflatoxin: