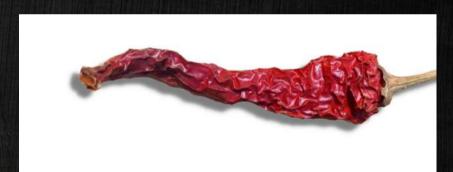

#### SAIWAY-RED CHILLI VARATIES

Sygenta 5531
Byadagi

Dabbi Kashmiri

Indo -5 Guntur

Indo -5
Byadagi Kaddi

S-17 Teja

Super -10

Devanur Delxue Donga Byadgi