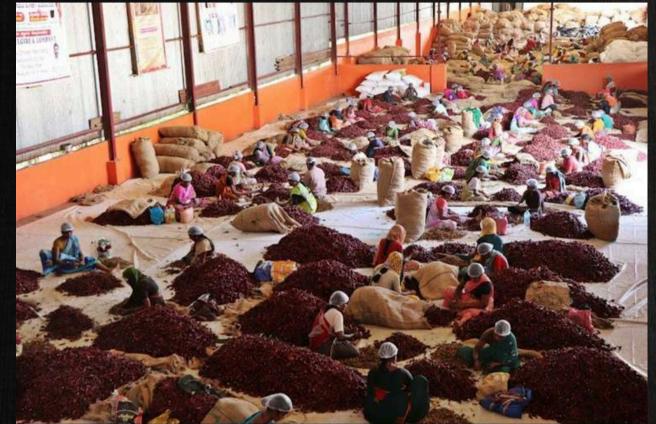

#### RED CHILLI-GRADING AND SORTING

#### SAIWAY-RED CHILLI VARATIES

Sygenta 5531
Byadagi

Dabbi Kashmiri

Indo -5 Guntur

Indo -5
Byadagi Kaddi

S-17 Teja

Super -10

Devanur Delxue Donga Byadgi

Syngenta 2043

355 Chili/ 655 chili