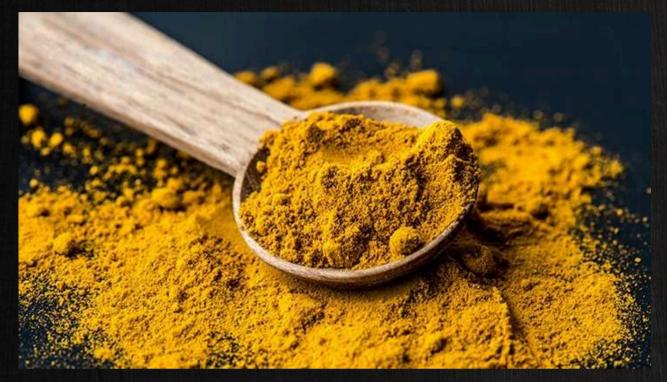

## TURMERIC POWDER

- 1) Types: Salem, Erode, Rajapuri (Sangli)
- 2) Moisture: 11 % Max
- 3) Size Mesh: 80-120 Fine Powder (As per Requirement)
- 4) Appearance: Bright Yellow to Deep Orange
- 5) Ash Content: 10-11 % MAX
- 6) Aflatoxin: 5PPB (As per Requirement)
- 7) Aflatoxin: Total Aflatoxin: B1, B2, B3, G1, G2: 10PPB
- 8) Packing:25-50 Kgs Jute HDPE / PP 25/50 Kgs Food /New paper bag inside Poly Bag / Customized Bag
- 9) Container Loading: 20ft FCL -18 Metric Tons & 40ft FCL 27 To 28 Metric Tons