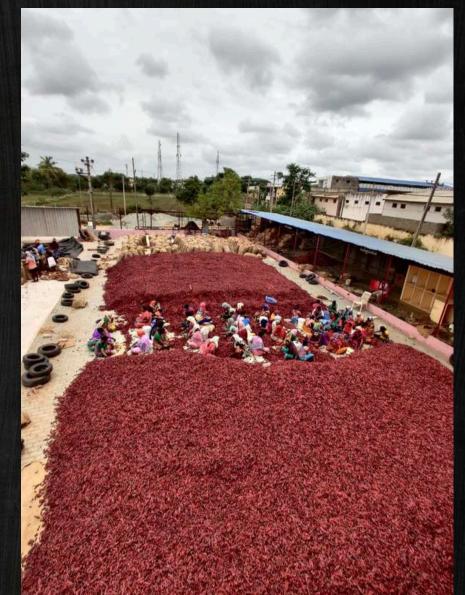

ERS OF RED CHILLI & TURMERIC POWDER







WWW.SAIWAY-INTERNATIONAL.COM

# ABOUT US





WE SPECIALIZE IN PROVIDING PREMIUM RED CHILLI POWDER, CHILLI FLAKES AND TURMERIC POWDER THAT ARE RENOWNED FOR THEIR PURITY, HEALTH BENEFITS, AND VERSATILITY. WITH A COMMITMENT TO EXCELLENCE, WE ENSURE THAT OUR SPICES ARE FREE FROM ADDITIVES AND PRESERVATIVES, PRESERVING THEIR NATURAL FLAVORS AND NUTRITIONAL INTEGRITY. OUR EXTENSIVE RANGE INCLUDES VARIOUS HEAT LEVELS AND GRIND SIZES, TAILORED TO MEET DIVERSE CULINARY PREFERENCES AND MARKET SPECIFICATIONS WORLDWIDE. DEDICATED TO EXPORT EXCELLENCE, WE DELIVER CONSISTENTLY HIGH-QUALITY SPICES TO INTERNATIONAL MARKETS, FOSTERING LONG-TERM PARTNERSHIPS BUILT ON TRUST AND SATISFACTION.

WWW.SAIWAY-INTERNATIONAL.COM



#### RED CHILLI-GRADING AND SORTING











#### SAIWAY-RED CHILLI VARATIES



Sygenta 5531
Byadagi



Dabbi Kashmiri



Indo -5 Guntur



Indo -5
Byadagi Kaddi



S-17 Teja



Super -10



Devanur Delxue Donga Byadgi



Syngenta 2043



355 Chili/ 655 chili



# <u>Specfications and Ranges avialable in Red Chillies</u>

- 1) Moisture: 11-12 % Max (According to Requirement)
- 2) Pungency/Spiceyness: 6000 SHU To 100000 SHU
- 3) Colour Value: 40 ASTA To 120 ASTA
- 4) Chilli Stems: With Stem and Without Stem
- 5) Packing: 25-50 Kgs Jute HDPE/ PP 25/50 Kgs Or Customized Bag 1 kg to 10 Kg



## TURMERIC POWDER







- 1) Types: Salem, Erode, Rajapuri (Sangli)
- 2) Moisture: 11 % Max
- 3) Size Mesh: 80-120 Fine Powder (As per Requirement)
- 4) Appearance: Bright Yellow to Deep Orange
- 5) Ash Content: 10-11 % MAX
- 6) Aflatoxin: 5P