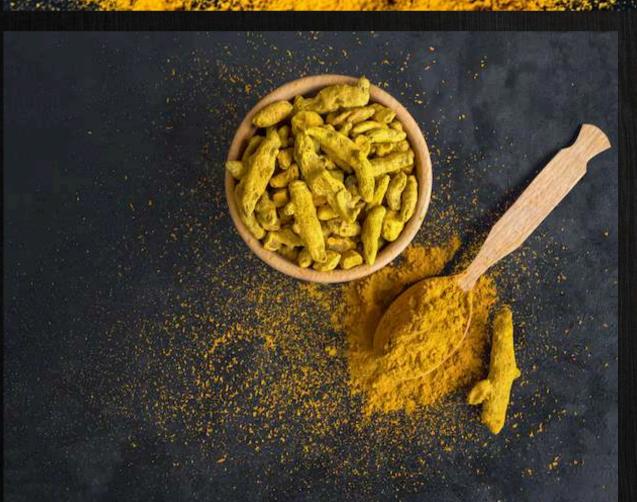

## TURMERIC POWDER

- 1) Types: Salem, Erode, Rajapuri (Sangli)
- 2) Moisture: 11 % Max
- 3) Size Mesh: 80-120 Fine Powder (As per Requirement)
- 4) Appearance: Bright Yellow to Deep Orange
- 5) Ash Content: 10-11 % MAX
- 6) Aflatoxin: 5PPB (As per Requirement)
- 7) Aflatoxin: Total Aflatoxin: B1, B2, B3, G1, G2: 10PPB
- 8) Packing:25-50 Kgs Jute HDPE / PP 25/50 Kgs Food /New paper bag inside Poly Bag / Customized Bag
- 9) Container Loading: 20ft FCL -18 Metric Tons & 40ft FCL 27 To 28 Metric Tons