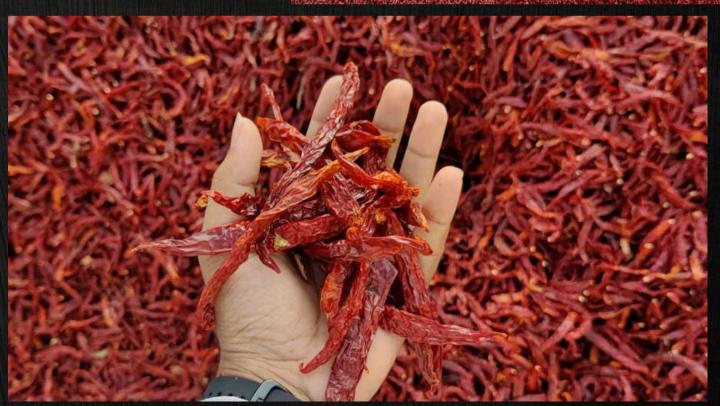

#### SAIWAY-RED CHILLI VARATIES

Sygenta 5531
Byadagi

Dabbi Kashmiri

Indo -5 Guntur

Indo -5
Byadagi Kaddi

S-17 Teja

Super -10

Devanur Delxue Donga Byadgi

Syngenta 2043

355 Chili/ 655 chili

# <u>Specfications and Ranges avialable in Red Chillies</u>

- 1) Moisture: 11-12 % Max (According to Requirement)
- 2) Pungency/Spiceyness: 6000 SHU To 100000 SHU
- 3) Colour Value: 40 ASTA To 120 ASTA
- 4) Chilli Stems: With Stem and Without Stem
- 5) Packing: 25-50 Kgs Jute HDPE/ PP 25/50 Kgs Or Customized Bag 1 kg to 10 Kg