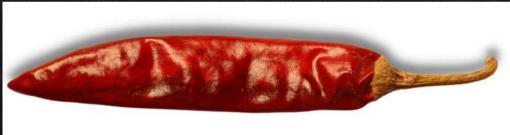

#### SAIWAY-RED CHILLI VARATIES

Sygenta 5531
Byadagi

Dabbi Kashmiri

Indo -5 Guntur

Indo -5
Byadagi Kaddi

S-17 Teja

Super -10

Devanur Delxue Donga Byadgi